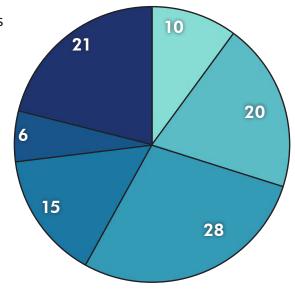

## Income

## \$508,804

6% In-kind Contributions

10% Creative Programs
Class fees, event admissions, sponsorships and
newsletter sponsorship.

15% PCCA Gallery
Art sales, special events and entry fees.

### 20% Landis House

Project grants, private rentals, exhibition sponsorships, and endowment.

#### 21% Contributions

Annual Fund, Business Appeal, Country Casual, Landis House Summer Fundraiser, and Memberships.

#### 28% Arts in Education

Pennsylvania Council on the Arts funding, school district matching funds, community support of residencies, EITC funds, and supporting grants.