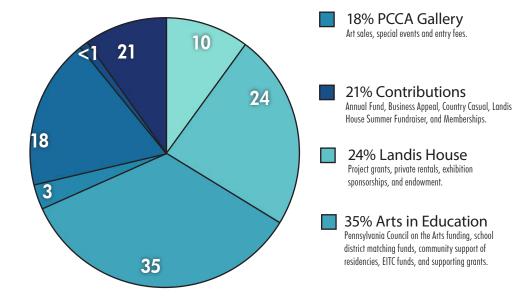

## \$508,804

6% In-kind Contributions

10% Creative Programs
Class fees, event admissions, sponsorships and
newsletter sponsorship.

15% PCCA Gallery
Art sales, special events and entry fees.

### 20% Landis House

Project grants, private rentals, exhibition sponsorships, and endowment.

#### 21% Contributions

Annual Fund, Business Appeal, Country Casual, Landis House Summer Fundraiser, and Memberships.

#### 28% Arts in Education

Pennsylvania Council on the Arts funding, school district matching funds, community support of residencies, EITC funds, and supporting grants.