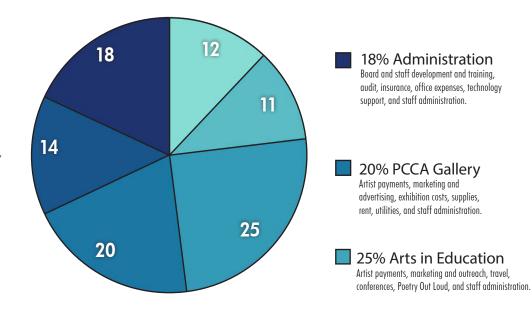

## Expenses

\$535,725

#### 11% Landis House

Exhibitions and programs, insurance, maintenance and grounds, cleaning, event support, security, and staff administration.

#### 12% Creative Programs

Annual Members' Meeting, marketing and outreach, classes, awards, Little Buffalo Festival Sponsorship, Sunday Arts Hour, Coffeehouse, Drop-in Art, Summer Art Camp, Youth Art Day, Art on Tour, and staff administration.

#### 14% Fundraising

Country Casual, bus trips, membership sales support, marketing collateral and postage, and staff administration.